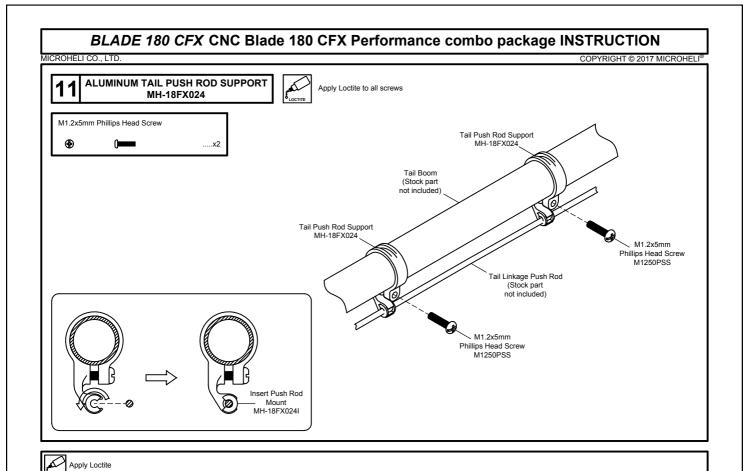

BLADE 180 CFX CNC Blade 180 CFX Performance combo package INSTRUCTION COPYRIGHT © 2017 MICROHEL ALUMINUM TAIL BOOM SUPPORT MOUNT Apply Loctite to all screws MH-18FX023 Tail Boom (Stock part not included) M1.4x5mm Phillips Head Screw **⊕** Tail Boom Support Mount MH-18FX023 M1.6x4mm Cap Screw M1.6x4mm Cap Screw M1640CSS 0 ....x2 Tail Boom Support Tail Linkage Push Rod (Stock part (Stock part not included) not included) M1.6x4mm Cap Screw M1640CSS 6 M1.4x5mm Phillips Head Screw M1450PSS Tail Boom Support (Stock part not included) Insert Push Rod MH-18FX024I